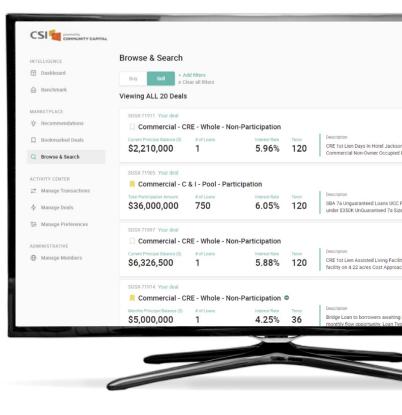

## **Optimize Your Loan Portfolio**

CSI Loan Marketplace, powered by Community Capital Technology, enables financial institutions to access a highly-liquid, nationwide marketplace for evaluating, buying and selling loans of any type. This seamless digital exchange helps community financial institutions overcome inefficient procedures, rebalance their portfolios and optimally align with their target relationship profiles.

#### **Grow Your Lending Network**

CSI Loan Marketplace connects regional and community financial institutions with each other and provides access to additional third-party originators and investors across the United States. The marketplace empowers its members to:

- Expand transaction pipelines and sourcing channels without brokers or minimum purchase requirements
- Build a broader, more consistent sourcing network of loan sellers and originators
- Optimize quality and price by selecting from a large, diverse volume of deal flows across multiple partner sources
- Monitor their financial institution's performance against peers, with interactive visualizations of current call report information for all FDIC and NCUA-regulated institutions