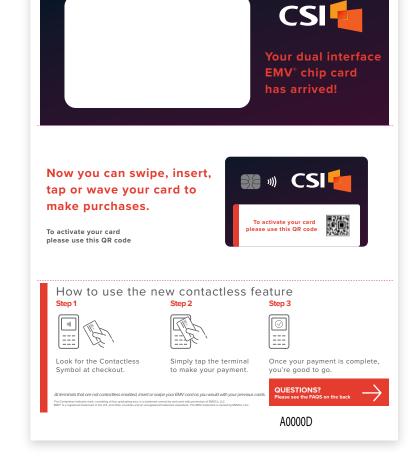

# Create Unique Labels to Drive Activation

In addition to tailoring the card to your preferences, Print-On-Demand offers full color, edge-to-edge label printing to drive activation. You can create appealing calls to activation through:

- **Messaging Customization**—Personalize the card label by customer name and messaging to drive your desired call to action.
- Label Appearance Modify the label by selecting engaging colors, backgrounds or graphics.
- Variable Placement of QR Codes Incorporate a QR code onto the label during card and label setup to simplify activation and drive digital adoption.

To activate your card please use this **QR** code