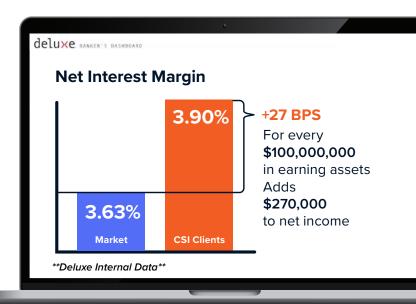

# **Ensure Accuracy and Accelerate Analysis**

Banker's Dashboard provides actional insight into your bank's financial performance by enabling your team to access and evaluate margin components, branch performance, forecasts and more. That actionable data helps drive high performance at every level of your organization and has enabled Banker's Dashboard users nationwide to outperform the market by ~27bps in net interest margin.