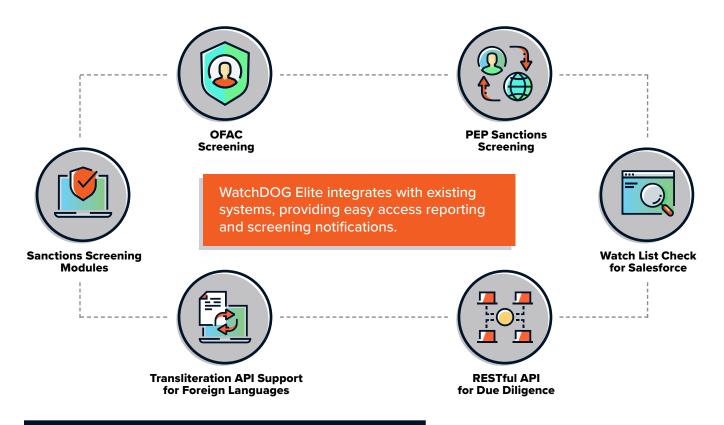

kages in real time.
- Customer Database Management (CDM)
  Centralize customer information files and automate screening against subscribed watchlists.

Advanced Customer Rescreening
 Filter out duplicate matches and batch screen only

new matches.

Global Reporting for Disparate Systems

Unify screening, reporting and records into a single platform.

Exact ID Matching

Check Social Security numbers against the Social Security Administration's Death Master File (DMF), and match National Provider Identifiers (NPI) against the National Plan and Provider Enumeration System (NPPES) registry without needing additional information.

Due Diligence Reporting

Build a database of previously scanned entities to help improve efficiency and reduce overhead costs.

## Meet Your Business's Unique Needs



#### **Remove the Burden of Manual Screening**

#### **Outsourced Watchlist Screening**

Ensure your organization's compliance with CSI's Outsourced Watch List Screening Services (OWLS). Our in-house team of screening experts will manage all your compliance needs.



# Connect with us to learn more about CSI's WatchDOG Elite!

LET'S TALK!



© 2023 CSI. All rights reserved.